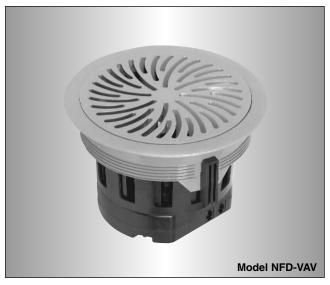

### **VAV FLOOR "SWIRL" DIFFUSER WITH ACTUATOR**

Model NFD-VAV Floor "Swirl" Diffusers with actuators are designed for use in raised access floor air distribution systems, where the floor cavity is used as a pressurized supply air plenum. An integral modulating actuator provides variable air volume control in cooling applications for precise zone temperature control. The NFD-VAV core design produces a low velocity helical "swirl" discharge air pattern. The design achieves high induction rates of room air, which optimizes mixing for maximum comfort conditions.

An architecturally appealing face design compliments any contemporary decor and is available as standard in a gray or black finish as well as a wide variety of custom colors.

Allowing extreme flexibility in space planning, the diffuser, once installed in the access floor panel, can be quickly relocated to accommodate changing conditions and floor layouts.

**Model NFD-VAV** 

See page B14