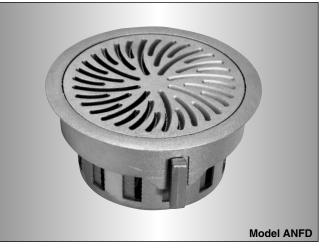

# **FLOOR ACCESS OUTLET**

Model NFA Floor Access Outlets are designed for use in raised access floor air distribution systems and compliments the Model NFD Floor "Swirl" Diffuser. It provides a functional means of through-the-floor routing of electrical, telephone and data communication cables.

An architecturally appealing face design compliments any contemporary decor and is available as standard in a gray or black finish as well as a wide variety of custom colors.

Allowing extreme flexibility in space planning, the floor access outlet, once installed in the access floor panel, can be quickly relocated to accommodate changing conditions and floor layouts.

Model NFA

See page B12