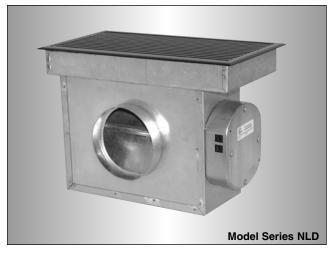

# **VAV LINEAR FLOOR DIFFUSER WITH ACTUATOR**

Model Series NLD VAV Linear Floor Diffusers with actuators are designed for use in raised access floor air distribution systems. High quality, heavy duty, extruded aluminum linear grilles are featured providing an architecturally appealing face design that compliments contemporary decor. Heavy gauge steel plenums incorporate a large dust/dirt collection area that catches anything that might fall through the diffuser face

Model Series NLD provides variable air volume heating or cooling control for ducted or non-ducted applications. A 90° rotation low leakage damper and integral modulating actuator provide precise airflow control.

Models NLD-VC, NLD-VH, NLD-VCD,

NLD-VHD, NLD-VCHD, and NLD-VHCD See page C3