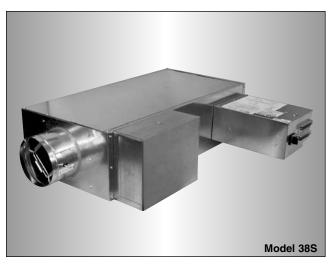

### **UNDERFLOOR FAN POWERED TERMINAL UNITS**

Model Series 38S Underfloor Fan Powered Terminal Units are specially engineered to meet the requirements of the most demanding underfloor applications where premium quality design and performance characteristics are desired. Features include an inclined opposed blade damper and our multi-point averaging 'Diamond Flow' sensor to provide precise airflow control and excellent sound performance. Compact, low profile unit casings, designed to accommodate the floor pedestal layout, feature convenient access to all components.

Designed to optimize energy efficiency the standard units feature ultra-high efficiency EPIC™/ECM motor technology. Additional options include electric or hot water supplementary heat, and various 'IAQ' linings including a solid metal liner.

Models 38S, 38SW and 38SE

See page D3