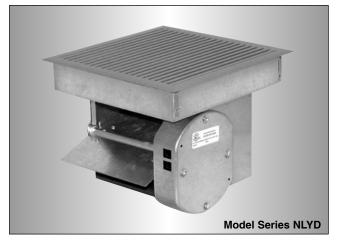

### **VAV LINEAR FLOOR DIFFUSER WITH ACTUATOR**

Model Series NLYD VAV Linear Floor Diffusers with actuators are designed for use in raised access floor air distribution systems. High quality, heavy duty, extruded aluminum linear grilles are featured providing an architecturally appealing face design that compliments contemporary decor. Heavy gauge steel plenums incorporate a dust/dirt collection area that catches anything that might fall through the diffuser face.

Model Series NLYD provides either variable air volume heating or cooling only control for non-ducted (pressurized access floor) applications. A 90° rotation low leakage damper and integral modulating actuator provide precise airflow control.

Models NLYD-VC, and NLYD-VH

See page C10