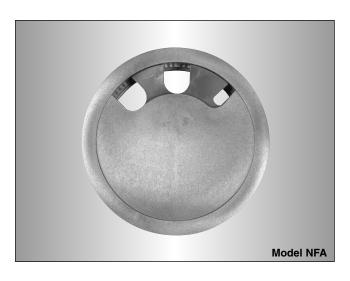

# VAV ALUMINUM FLOOR "SWIRL" DIFFUSER WITH ACTUATOR

Model ANFD-VAV Aluminum Floor "Swirl" Diffusers with actuators are designed for use in raised access floor air distribution systems, where the floor cavity is used as a pressurized supply air plenum. An integral modulating actuator provides variable air volume control in cooling applications for precise zone temperature control. The core design produces a low velocity helical "swirl" discharge air pattern. The design achieves high induction rates of room air, which optimizes mixing for maximum comfort conditions.

An architecturally appealing face design compliments any contemporary decor and is available as standard in a gray or black textured finish as well as a wide variety of custom colors.

Allowing extreme flexibility in space planning, the diffuser, once installed in the access floor panel, can be quickly relocated to accommodate changing conditions and floor layouts.

**Model ANFD-VAV** 

See page B17