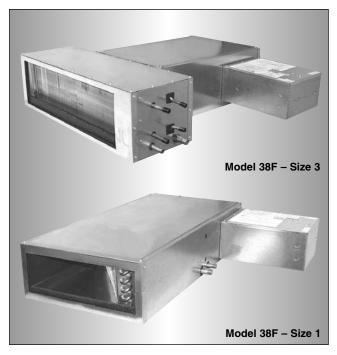

## **UNDERFLOOR FAN COIL UNITS**

Model Series 38F Underfloor Fan Coil Units are specially engineered to meet the requirements of the most demanding underfloor applications where premium quality design and performance characteristics are desired. These compact low profile units feature excellent sound performance, independently tested and certified. Heavy gauge unit casings, designed to accommodate the floor pedestal layout, feature convenient access to all components.

Designed to optimize energy efficiency the standard units feature ultra-high efficiency EPIC™/ECM motor technology. Additional options include two or four pipe water coils, electric heating coils, and various 'IAQ' linings including a solid metal liner.

Models 38F, 38FZ, 38FW, 38FZW, 38FE, 38FZE, 38FWE and 38FZWE

See page E3