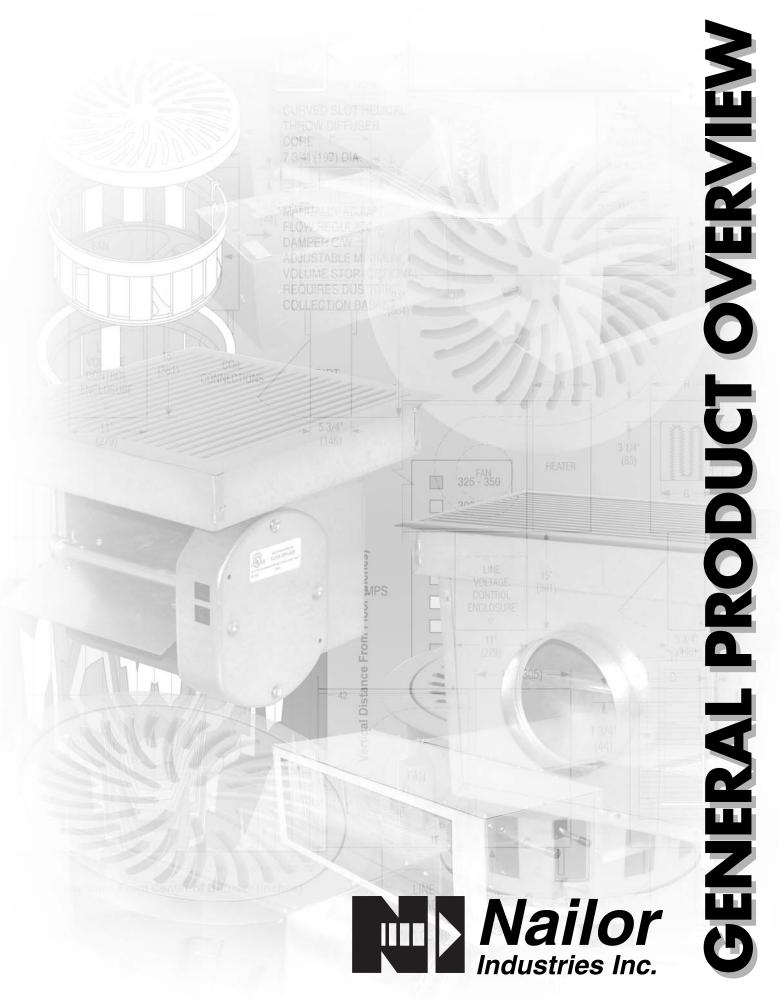

# ALUMINUM FLOOR "SWIRL" DIFFUSER

Model ANFD Aluminum Floor "Swirl" Diffusers are designed for use in raised access floor air distribution systems, where the floor cavity is used as a pressurized supply air plenum. The specially designed ANFD core produces a low velocity helical "swirl" air pattern. This design achieves high induction rates of room air which optimizes mixing for maximum comfort conditions.

An architecturally appealing face design compliments any contemporary decor and is available as standard in a gray or black textured finish as well as a wide variety of custom colors.

Allowing extreme flexibility in space planning, the diffuser, once installed in the access floor panel, can be quickly relocated to accommodate changing conditions and floor layouts.

Model ANFD See page B7